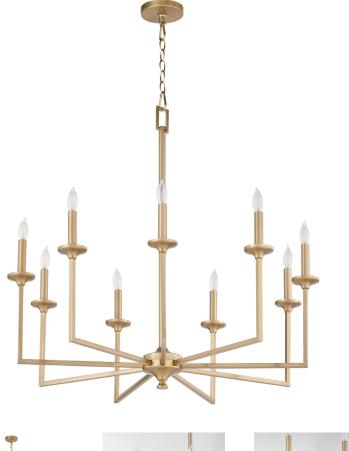

## **PRODUCT DETAILS:**

Clean lines and subdued details work together to form the intrigue of the El Dorado lighting family. Right angles and classic bobeches create a timeless façade in a familiar aged brass finish. Choose from a selection of vanities, wall mounts, chandeliers, entry lights, and pendants, and add traditional charm to your home's aesthetic.

## Eldorado 6005-9-80

ELDORADO 9 Light Chandelier - Aged Brass

| Project:      |  |
|---------------|--|
| Location:     |  |
| Fixture Type: |  |
| Catalog #:    |  |

| DETAILS   |             |
|-----------|-------------|
| FINISH:   | Aged Brass  |
| MATERIAL: | Steel       |
| LOCATION: | Damp Listed |
|           |             |

| DIMENSIONS |        |
|------------|--------|
| DIAMETER:  | 29.25" |
| HEIGHT:    | 31.00" |
|            |        |
|            |        |
|            |        |
|            |        |

| LIGHT SOURCE       |                      |
|--------------------|----------------------|
| NUMBER OF SOCKETS: | 9 Light              |
| SOCKET BASE:       | Candelabra Base Lamp |
| WATTAGE:           | 60 Watt              |
|                    |                      |

| MOUNTING           |                   |
|--------------------|-------------------|
| MOUNTING LOCATION: | Ceiling Mounted   |
| CANOPY:            | 4.75 Dia x 0.75 H |
| CHAIN LENGTH:      | 8.00'             |
| CHAIN FINISH:      | Aged Brass        |
| CORD LENGTH:       | 10.00"            |
| CORD COLOR:        | Clear/Silver      |
|                    |                   |